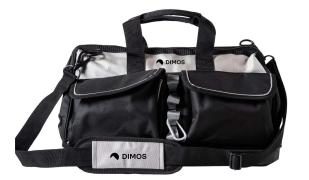

# Tool bag - small

This small tool bag is used to carry the tools you need on site.

You can use it as an extra when climbing in complicated places, including roofs.

#### **FEATURES**

Lightweight and transportable with 2 handles and 1 strap Small size perfect for placing on a roof Sewn rigid bottom A padlock can be added

#### **Technical description**

Fibre bag which is highly resistant to abrasion Hard shell base for a better foundation to suit the surface it is placed on. Equipped with a shoulder strap and handles to make it easy to carry.

Possibility to add a padlock to secure it.

Bag made of water-repellent fabric so it is waterproof. Equipped with several pockets to be able to store all types of tools.

Actions : To store

Trades : Equipment