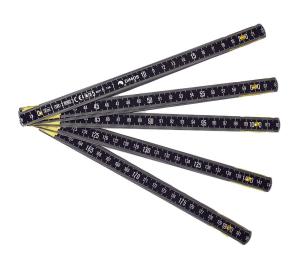

## Indelible dural folding two-metre rule

The semi-flexible duraluminium folding two-metre rule makes measuring easier. Its anti-reflection treatment enables quick measuring both indoors and outdoors. Its chemically etched graduations guarantee a long service life.

## **FEATURES**

- > No sharp edges
- > White graduations on black background
- > Anti-reflection finish
- > Excellent quality material and joints: excellent resistance to breakage

## **Technical description**

Duraluminium Indelible chemically etched graduations Brass spring and latch system

**Actions:** 

Trades: