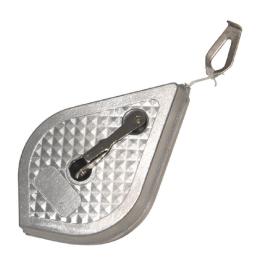

## Guiding line - L. 30 m Ø 1 mm

The cords are used to prepare the roofing work and to mark the gauge.

## **FEATURES**

Allows you to work alone or in a pair Quick manual rewinding Replaceable guiding line.

## **Technical description**

Aluminium case.
Approx. 80 g of chalk.
Braided polyester line.
Resistance: approx. 20 Kg.
Galvanized steel, wear resistant line guide.
Device for locking a key in position 1.